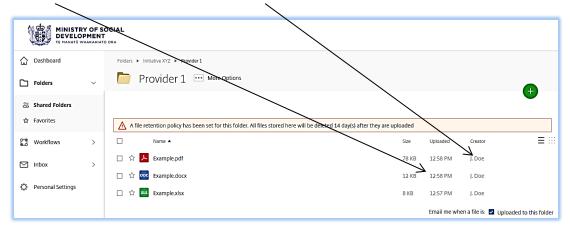

Once you have completed the registration stage, the folders you have been given access to will be displayed.

| Dashboard         | Folders   Initiative XYZ   Provider1                                                                                          |
|-------------------|-------------------------------------------------------------------------------------------------------------------------------|
| 🗅 Folders 🗸 🗸     | Provider 1 ···· More Options                                                                                                  |
| 😤 Shared Folders  |                                                                                                                               |
| 🕸 Favorites       | A file retention policy has been set for this folder. All files stored here will be deleted 14 day(s) after they are uploaded |
| Workflows >       | This folder is empty                                                                                                          |
| 🖸 Inbox >         |                                                                                                                               |
| Personal Settings |                                                                                                                               |
|                   | Drag files here                                                                                                               |
|                   | Browse files                                                                                                                  |
|                   | Email me when a file is: 🖉 Uploaded to this folder                                                                            |