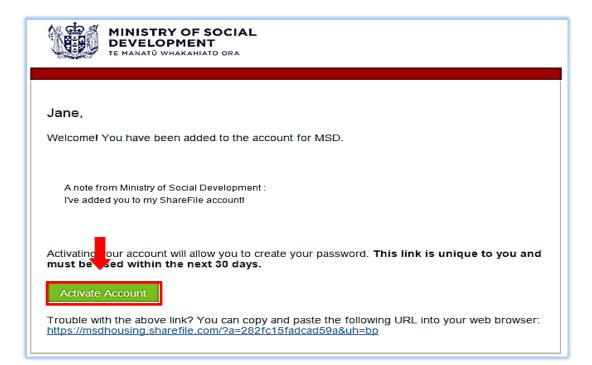

## **Getting Started**

Once users have been assigned access, the user will receive an email with a link to register and activate their access to ShareFile.

By clicking on 'Activate Account' you will be asked to confirm your personal information.